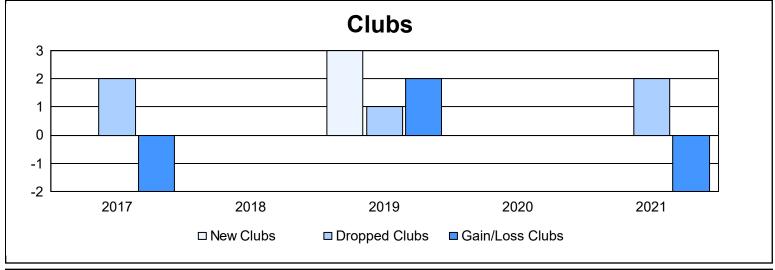

District 14 T As of June 2021 Cumulative

| Year      | New<br>Clubs | Dropped<br>Clubs | Gain/<br>Loss<br>Clubs | New<br>Members | Charter<br>Members | Reinstate<br>Members | Transfer<br>Members | Total<br>Member<br>Added | Total<br>Members<br>Dropped | Gain/<br>Loss<br>Members |
|-----------|--------------|------------------|------------------------|----------------|--------------------|----------------------|---------------------|--------------------------|-----------------------------|--------------------------|
| 2016-2017 | 0            | 2                | -2                     | 90             | 2                  | 1                    | 1                   | 94                       | 161                         | -67                      |
| 2017-2018 | 0            | 0                | 0                      | 126            | 4                  | 3                    | 7                   | 140                      | 149                         | -9                       |
| 2018-2019 | 3            | 1                | 2                      | 98             | 69                 | 6                    | 1                   | 174                      | 163                         | 11                       |
| 2019-2020 | 0            | 0                | 0                      | 57             | 6                  | 4                    | 4                   | 71                       | 122                         | -51                      |
| 2020-2021 | 0            | 2                | -2                     | 53             | 3                  | 6                    | 1                   | 63                       | 148                         | -85                      |
| Average   | 1            | 1                | 0                      | 85             | 17                 | 4                    | 3                   | 108                      | 149                         | -40                      |